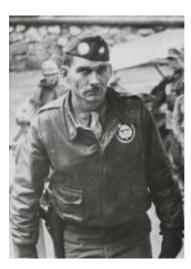

On June 8, 1944, Company H, commanded by Captain **Cecil L. SIMMONS** (photo opposite) reject

Capt Cecil L. SIMMONS

A German attack (fallschirmjager - FJR6) west of the village.

On the evening of that day, a patrol commanded by the S2 Battalion (1st Lieutenant Ralph B. GEHAUF) was sent to make contact with the battalion's HQ, which was supposed to be at the « château de Blosville », which was in fact the château de FRANQUETOT (Carquebut - Eturville)...