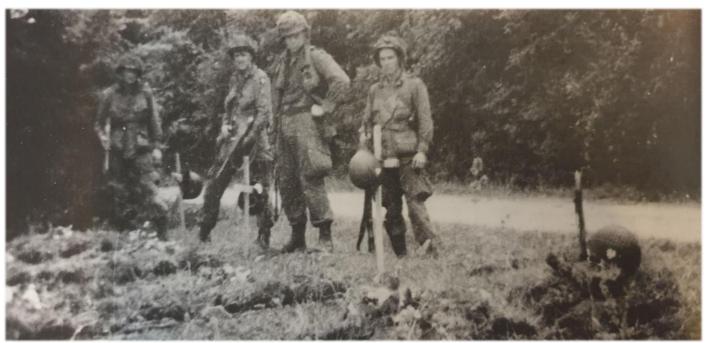

## An investigation into history

For our purposes here, it all began some ten years ago with the discovery of a photo in a book by Mark BANDO on the history of the 101st US Airborne Division, during the Allied operations in Normandy on June 6, 1944.

The caption attached to this photograph stated: **502nd graves**, **at D+4** and stated that the photograph had been taken by an American soldier, Red LARSEN, in **HOUESVILLE** on June 10, 1944. Four 502nd soldiers, including Red LARSEN, take a stand in front of freshly dug 502nd PIR troopers graves without any further details.

Only the soldiers present are identified. From left to right, Thorwald « Red » LARSEN, Bill GIBBONS, Joe BASS and Dick BEAVER. LARSEN, BASS and BEAVER had jumped onto DZ "D" with the Pathfinders...

(Sources book of Mark Bando)

No indication was given in relation to the identity of the soldiers buried, or the location of the graves. However, there was no dispute as to whether these fallen soldiers belonged to the 502nd, given the small white hearts clearly visible on their helmets.