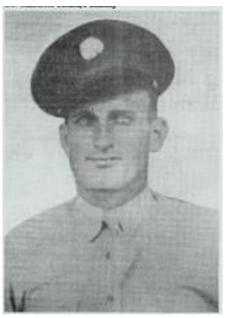

Staff Sergeant

Davis Hershel Vaughan

Born March 13, 1919

In Cleburne, Alabama

ID 6399370

Sergeant
Norwood A. CUMMING
Born Sept. 23, 1918
In Philadelphia, Pennsylvania
ID 33135896

At this stage of our research, we could presume that they might be the following soldiers :