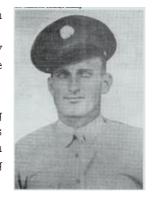

On June 8, 1944, Company H, commanded by Captain **Cecil L. SIMMONS** (photo opposite) reject

Capt Cecil L. SIMMONS

A German attack (fallschirmjager - FJR6) west of the village.

On the evening of that day, a patrol commanded by the S2 Battalion (1st Lieutenant Ralph B. GEHAUF) was sent to make contact with the battalion's HQ, which was supposed to be at the « château de Blosville », which was in fact the château de FRANQUETOT (Carquebut - Eturville)...