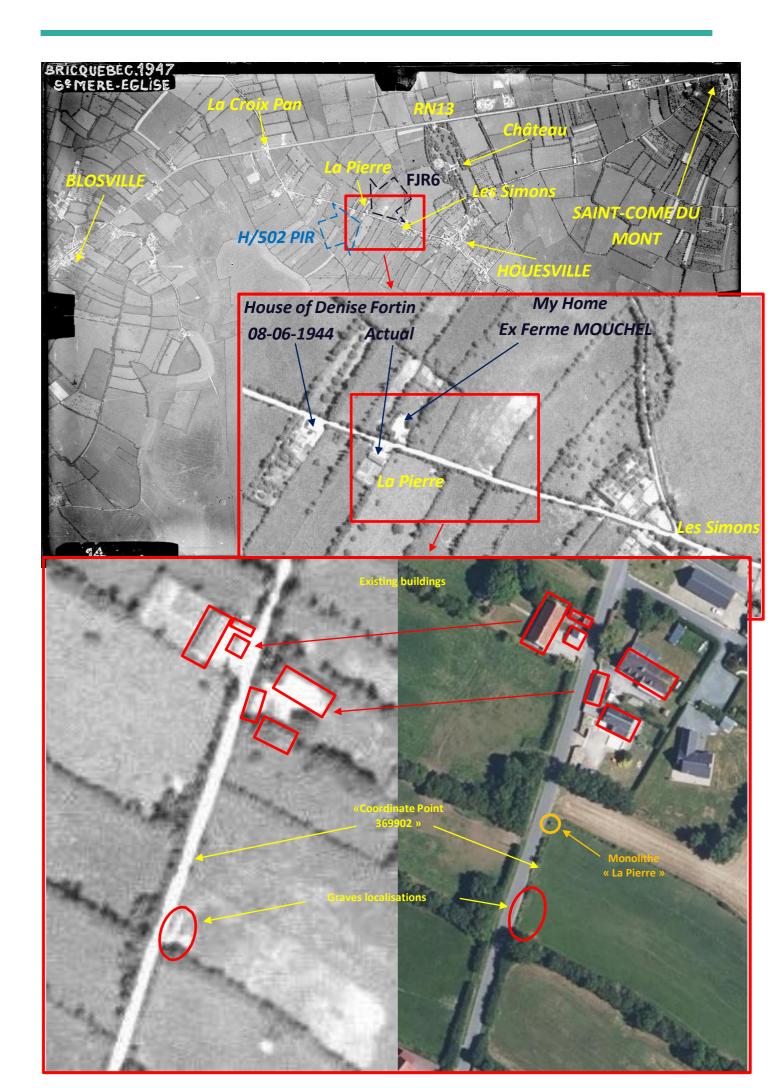

The surprise came from the **provisional cemetery of BLOSVILLE** (Carquebut) « Clos de la Quarantaine » in which was recorded at **Square D - Graves 103 to 108**, several soldiers who could match to the ones we were looking for.

Indeed, six graves belonged to soldiers of the 502nd. Soldiers listed as killed during this period, four of whom mentioned they had been  $\ll$  picked up  $\gg$  at a place called  $\ll$  Les SIMONS  $\gg$ . The topographical coordinates placed them at a few distances from the place called  $\ll$  La PIERRE  $\gg$ .

These four soldiers were PFC Delbert L. TROUTMAN (103), CPL Wilbur E. CAMPBELL (104), PFC Ray E. SANDERS (105) and PVT Adrian J. PELLETIER (106).

Assuming that there were at least 5 graves visible in the photo, we only had four bodies listed. « Aux SIMONS ».

It would be impossible to transcribe all of it here, so I'm going to concentrate on the essentials and the part that interests us.

- Four American soldiers of the 502nd PIR were buried at « La Pierre » by the inhabitants of Houesville on the morning of June 8, 1944.
- These soldiers were killed in the fighting to liberate Houesville, which took place at « La Pierre » on June 8, 1944 between 2:00 a.m. and dawn (and I quote).
- The fighting was very violent and localized at the hamlet site « La Pierre ». German troops at the « ferme Mouchel » and the Americans in front of her house on the northwest side of the road on June 08, 1944.
- 3 of these soldiers (H/502nd) were killed on the road near my house towards the monolith and another at the Presbytery in the village, most probably Campbell (HQ/502nd). The body was brought back by American soldiers to be buried together.
- The graves were dug by local residents on the orders of American paratroopers. As an anecdote, one of the civilians present asked to take a break for lunch, which irritated a soldier who made him understand that he would not be allowed to eat until his comrades had been buried.
- The crosses were made by M. Jérôme LEVAVASEUR and bore the names of soldiers killed in action.
- The graves, which had been tended and decorated with flowers, were not removed until the spring of 1945, according to the witness.
- The location of the tombs is in conformity with our research and positioned as shown on the plan.
- 40 German soldiers were stationed at Château of Houesville.