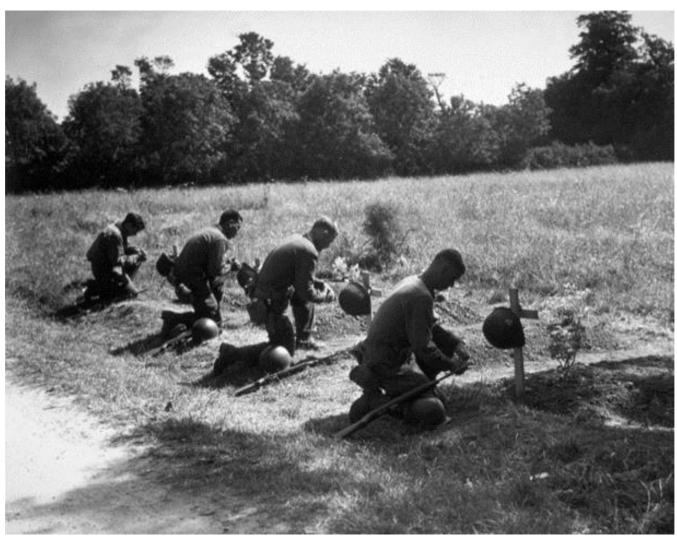

## TURN OF EVENTS

Everything seemed simple: one photo, six presumed graves, six soldiers who could be identified. It all seemed possible until another photo was sent to us by Mr. van den BRINK (see photo below).

This new (undated) photograph features 4 soldiers gathering at the graves. And there are only four graves present!

So we had to go back and, dare I say it, dig deeper into the story.

(Source Denis van den Brink)