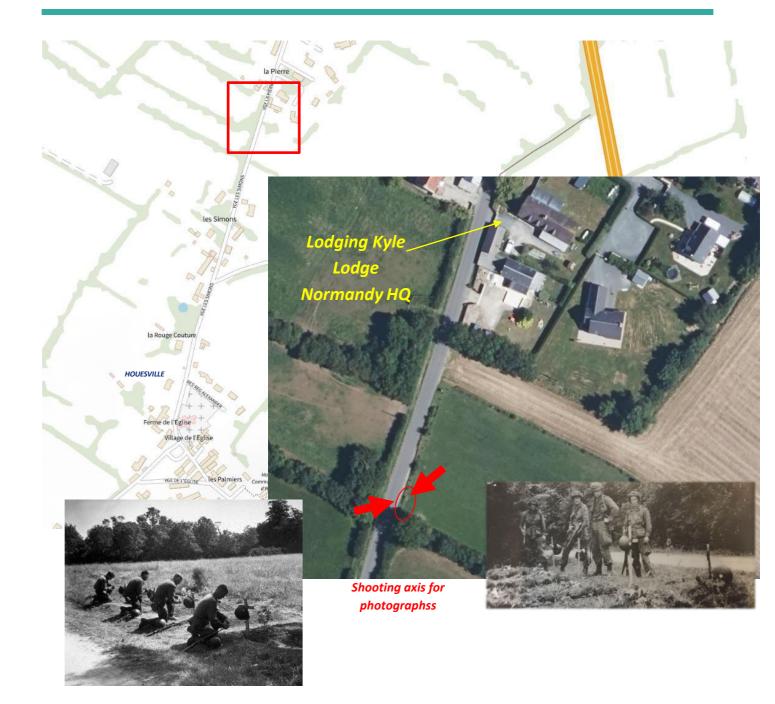

Meeting Dan Mc Bride and Guy Whidden in 2014 sealed my passion for this division, and in particular for the 502nd Parachute Infantry Regiment.

In 2018, we acquired a house in HOUESVILLE at a place called  $\ll$  La PIERRE  $\gg$ . A Village ideally located between Carentan and Sainte-Mère-Eglise. After major renovation work, we opened a lodging on this site the  $\ll$  Kyle Lodge Normandy HQ  $\gg$  whose interior design recalls the airborne operation in our sector.

A conversation with **Vincent LECUYER** whose family also comes from HOUESVILLE, confirmed that, according to his family, soldiers had been killed and buried next to « la PIERRE ».

The picture was the one we were interested in.

It would be impossible to transcribe all of it here, so I'm going to concentrate on the essentials and the part that interests us.

- Four American soldiers of the 502nd PIR were buried at « La Pierre » by the inhabitants of Houesville on the morning of June 8, 1944.
- These soldiers were killed in the fighting to liberate Houesville, which took place at « La Pierre » on June 8, 1944 between 2:00 a.m. and dawn (and I quote).
- The fighting was very violent and localized at the hamlet site « La Pierre ». German troops at the « ferme Mouchel » and the Americans in front of her house on the northwest side of the road on June 08, 1944.
- 3 of these soldiers (H/502nd) were killed on the road near my house towards the monolith and another at the Presbytery in the village, most probably Campbell (HQ/502nd). The body was brought back by American soldiers to be buried together.
- The graves were dug by local residents on the orders of American paratroopers. As an anecdote, one of the civilians present asked to take a break for lunch, which irritated a soldier who made him understand that he would not be allowed to eat until his comrades had been buried.
- The crosses were made by M. Jérôme LEVAVASEUR and bore the names of soldiers killed in action.
- The graves, which had been tended and decorated with flowers, were not removed until the spring of 1945, according to the witness.
- The location of the tombs is in conformity with our research and positioned as shown on the plan.
- 40 German soldiers were stationed at Château of Houesville.