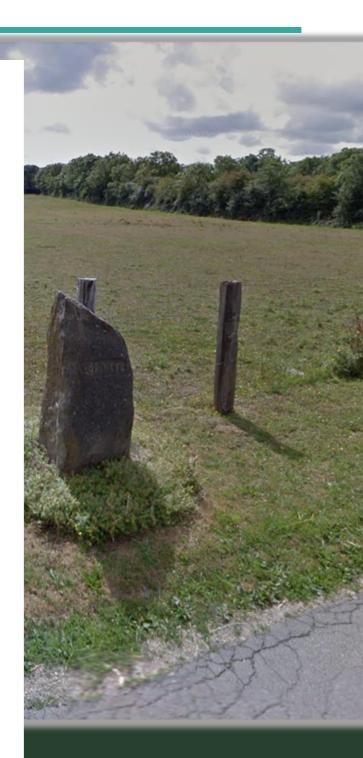

A surprising revelation for me, as there is no mention in any books of sticks dropping on HOUESVILLE...

Other elders had told me that the stone next to my house had been placed there because American soldiers had been killed there.

In the end, I would learn later that the stone had been placed on the initiative of **Raymond Brotin**, the commune's former mayor, to mark the spot known as « La Pierre » but the elders confirmed that soldiers had indeed been killed nearby.

A conversation with **Vincent LECUYER** whose family also comes from HOUESVILLE, confirmed that, according to his family, soldiers had been killed and buried next to « la PIERRE ».

The picture was the one we were interested in.

It would be impossible to transcribe all of it here, so I'm going to concentrate on the essentials and the part that interests us.

- Four American soldiers of the 502nd PIR were buried at « La Pierre » by the inhabitants of Houesville on the morning of June 8, 1944.
- These soldiers were killed in the fighting to liberate Houesville, which took place at « La Pierre » on June 8, 1944 between 2:00 a.m. and dawn (and I quote).
- The fighting was very violent and localized at the hamlet site « La Pierre ». German troops at the « ferme Mouchel » and the Americans in front of her house on the northwest side of the road on June 08, 1944.
- 3 of these soldiers (H/502nd) were killed on the road near my house towards the monolith and another at the Presbytery in the village, most probably Campbell (HQ/502nd). The body was brought back by American soldiers to be buried together.
- The graves were dug by local residents on the orders of American paratroopers. As an anecdote, one of the civilians present asked to take a break for lunch, which irritated a soldier who made him understand that he would not be allowed to eat until his comrades had been buried.
- The crosses were made by M. Jérôme LEVAVASEUR and bore the names of soldiers killed in action.
- The graves, which had been tended and decorated with flowers, were not removed until the spring of 1945, according to the witness.
- The location of the tombs is in conformity with our research and positioned as shown on the plan.
- 40 German soldiers were stationed at Château of Houesville.