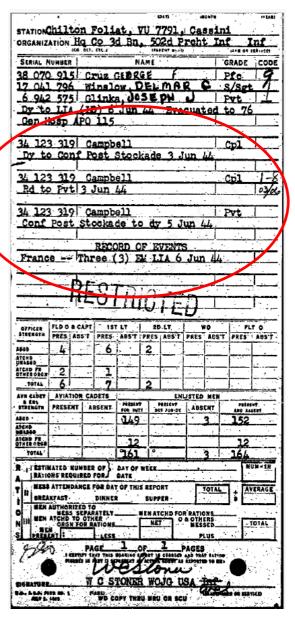

Philippe Nekrassoff has succeeded in obtaining the  $\ll$  Morning Report  $\gg$  of the H/502 and no more possible doubts. VAUGHAN & CUMMING were reported killed in action on June 7, 1944...

So it's impossible for them to be buried there.

However, the Morning Report of June 9, 1944, lists the following as killed in action on June 8, 1944: PFC Delbert L. TROUTMAN #37523520, CPL Wilbur E. CAMPBELL #34123319, PFC Ray E. SANDERS #39407343 and PVT Adrian J. PELLETIER #31082698.